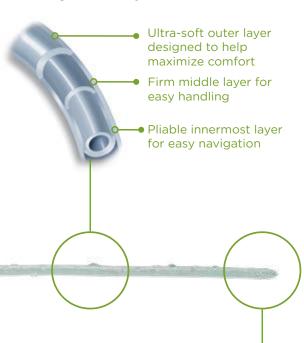

## Three-layer silicone catheter

With its self-hydrating coating, the Magic<sup>3</sup> Go<sup>®</sup> with CleanGlide<sup>TM</sup> technology is designed to glide easily and comfortably through the urinary tract.