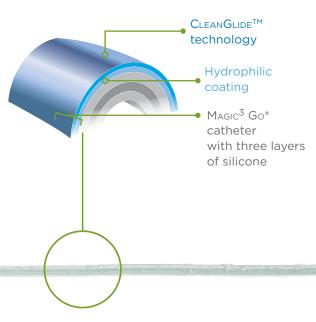

## New, unique CLEANGLIDE<sup>™</sup> technology

CLEANGLIDE™ is a lubricious hydrogel that maintains the catheter in a hydrated state without requiring activation or lubrication prior to use.

## Three-layer silicone catheter

With its self-hydrating coating, the Magic<sup>3</sup> Go<sup>®</sup> with CleanGlide<sup>TM</sup> technology is designed to glide easily and comfortably through the urinary tract.