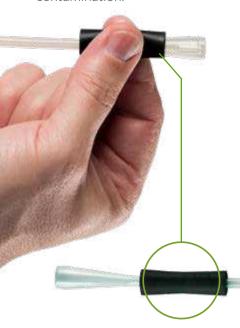

#### SureGrip™ insertion sleeve

The Magic<sup>3</sup> Go® provides control with a no-touch insertion technique - allowing the catheter to be held firmly without touching the surface, minimizing the risk of contamination.