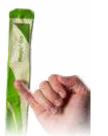

#### SureGrip™ insertion sleeve

The Magic<sup>3</sup> Go® provides control with a no-touch insertion technique - allowing the catheter to be held firmly without touching the surface, minimizing the risk of contamination.