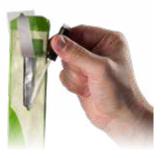

#### SureGrip™ insertion sleeve

The Magic<sup>3</sup> Go® provides control with a no-touch insertion technique - allowing the catheter to be held firmly without touching the surface, minimizing the risk of contamination.